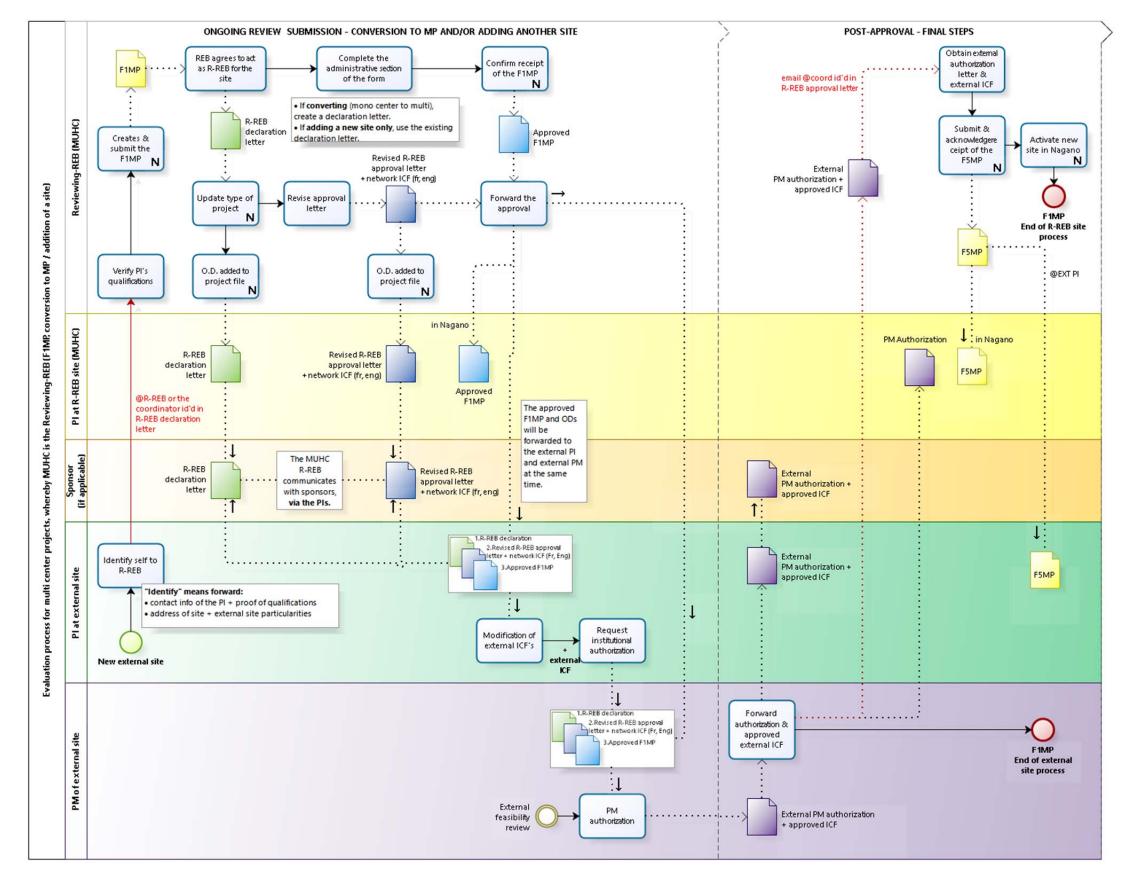

## Ongoing Review MP– Adding a new site (F1MP) - MUHC = Reviewing-REB (R-REB)

Communication and document pathway for the evaluation of multicenter projects where the MUHC is the reviewing REB (F1MP for conversion to MP or addition of a new site)

## <u>Legend</u>

EXT = external **ICF** = Informed Consent Form ICF (external) = Informed Consent Form of an external site ICF (local) = Informed Consent Form of the R-REB's site **MP**= multicenter project that was evaluated by the MUHC R-REB N = Nagano **O.D.** = official documents **PI** = principal investigator **PM = «** personne mandatée», the person mandated by the institution to authorize research **R-REB**= Reviewing-REB

## **Forms**

**F1MP** = amendment form for adding a new site

**F5MP =** form to process external ICF receipt